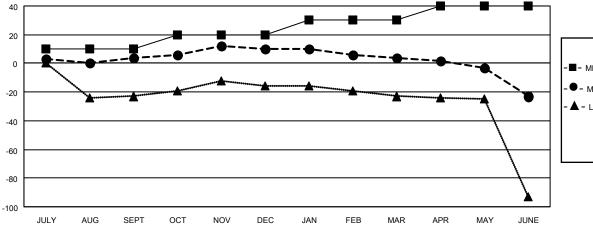

#### GOALS AND ACTUAL MEMBERS CUMULATIVE

| - ME | MBER | <b>GROWTH</b> | NET | <b>GOAL</b> |
|------|------|---------------|-----|-------------|
|------|------|---------------|-----|-------------|

- ● - MEMBER GROWTH ACTUAL

▲ - LAST YEAR MEMBERSHIP ACTUAL

Results as of: 6/30/2023

|   | DROPPED CLUBS: 2 |    |  |
|---|------------------|----|--|
|   |                  |    |  |
|   | DROPPED MEMBERS  |    |  |
| D | ECEASED          | 19 |  |
| c | LUB CANCELLED    | 0  |  |
|   | OTHER            | 60 |  |
| 7 | OTAL             | 79 |  |
| 1 |                  |    |  |