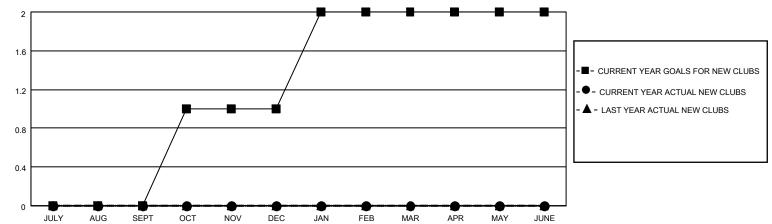

| 0         | 1             | JULY/AUG/SEPT         | 10                    | 20                      | 14                                                 |
| OCT/NOV/DEC           | 1             | 0         | 0             | OCT/NOV/DEC           | 10                    | 22                      | 14                                                 |
| JAN/FEB/MAR           | 1             | 0         | 1             | JAN/FEB/MAR           | 10                    | 5                       | 11                                                 |
| APR/MAY/JUNE          | 0             | 0         | 0             | APR/MAY/JUNE          | 10                    | 19                      | 40                                                 |

### GOALS AND ACTUAL NEW CLUBS CUMULATIVE



#### GOALS AND ACTUAL MEMBERS CUMULATIVE



| - ME | MBER | <b>GROWTH</b> | NET | <b>GOAL</b> |
|------|------|---------------|-----|-------------|
|------|------|---------------|-----|-------------|

- ● - MEMBER GROWTH ACTUAL

▲ - LAST YEAR MEMBERSHIP ACTUAL

Results as of: 6/30/2023

|   | DROPPED CLUBS: 2 |    |  |
|---|------------------|----|--|
|   |                  |    |  |
|   | DROPPED MEMBERS  |    |  |
| D | ECEASED          | 19 |  |
| c | LUB CANCELLED    | 0  |  |
|   | OTHER            | 60 |  |
| 7 | OTAL             | 79 |  |
| 1 |                  |    |  |

| 16 CLUBS OF 36 ADDED 1 OR                 | GENDER DISTRIBUTION                         |                                                        |  |
|-------------------------------------------|---------------